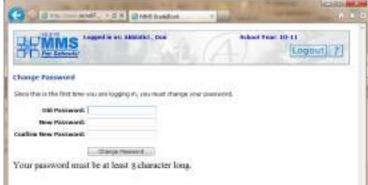

• "Click here" to return to the login screen.

- cri-mms@help.com clpickens@cri-mms. To: Cc: • Go to your email account. Parental Access for http://www.mms673.org/MMSGI There should be an email titled "Parental Access for" followed by the Internet address of the school's web site. Open it to retrieve your username and Your login information for http://www.mms673.org/MMSGB/ is: Temporary Password. Username: CreateName Password: 2954552 The first time you login, you will be required to change your password. \*\* If there not an email, please check your Spam or Junk Mail filters. MMS Parent Portal Login Return to the parent login screen. Enter your Username: CreateName Username, Password, and click on Login. Password: Password is case sensitive Login • The first time you login with your temporary Parents, <u>click here</u> to create your account or <u>click here</u> if you forgot your password. password, you must change your password. • Enter your Old Password. topped is all Abbietics, Doe Robool Wear: 10-11
- Enter your **Old Password**.
- Enter your **New Password** (up to 20 alpha/numeric characters **NOTE:** Your school will set password strength rules, so please pay attention to the onscreen instructions).
- Enter your **New Password** again to confirm it.
- Click on Change Password.