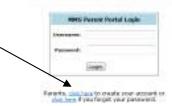

• "Click here" to return to the login screen.

- cri-mms@help.com clpickens@cri-mms. To: Cc: • Go to your email account. Parental Access for http://www.mms673.org/MMSGI There should be an email titled "Parental Access for" followed by the Internet address of the school's web site. Open it to retrieve your username and Your login information for http://www.mms673.org/MMSGB/ is: Temporary Password. Username: CreateName Password: 2954552 The first time you login, you will be required to change your password. \*\* If there not an email, please check your Spam or Junk Mail filters. MMS Parent Portal Login Return to the parent login screen. Enter your Username: CreateName Username, Password, and click on Login. Password: Password is case sensitive Login • The first time you login with your temporary Parents, <u>click here</u> to create your account or <u>click here</u> if you forgot your password. password, you must change your password. • Enter your Old Password. topped is all Abbietics, Doe Robool Wear: 10-11
- Enter your **Old Password**.
- Enter your **New Password** (up to 20 alpha/numeric characters **NOTE:** Your school will set password strength rules, so please pay attention to the onscreen instructions).
- Enter your **New Password** again to confirm it.
- Click on Change Password.